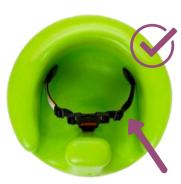

#### **Bumbo Seats**

Must have safety straps installed. Order a free kit at www.recall.BumboUSA.com or call (866) 898-4999 We also have a few safety straps at the sale if you don't have time to order.