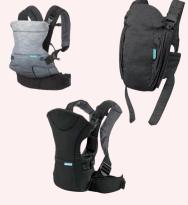

#### **Infantino Infant Carriers**

Go Forward 4-in-1 Evolved Ergonomic, Flip Front2back, and Up Close Newborn infant carriers were recalled in February 2020 due to buckles which can break, posing a fall hazard.

Immediately stop using and visit www.infantino.com for replacement options.