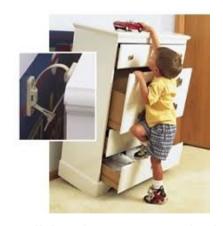

### **HELP STOP TIP OVERS**

#### All furniture over 27-inches

will be sold with safety straps to anchor furniture to the wall safely.

We will provide safety straps for your items when you drop it off at the JBF sale.