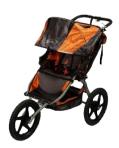

#### **B.O.B. Strollers**

BOB jogging strollers manufactured between January 2009 and September 2015 were recalled for front wheel attachment issues. The replacement thru-bolts are also faulty (model number is S11393700). The bolt can fracture during use, allowing the front wheel of the stroller to detach, posing a risk to the child in the stroller and the adult pushing the stroller. There is no current remedy offered by the manufacturer that makes this item safe to sell at JBF.