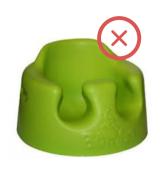

#### **Bumbo Seats**

Must have safety straps installed. Order a free kit at www.recall.BumboUSA.com or call (866) 898-4999 We also have a few safety straps at the sale if you don't have time to order.