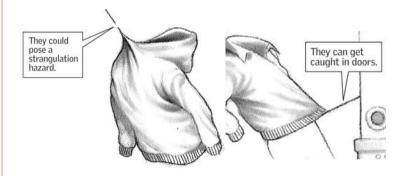

### **DRAWSTRING SAFETY**

#### **Upper Outerwear WAIST Drawstrings**

should be 3-inches or shorter and sewn to garment at mid-point so string cannot be pulled to one side.

#### **Upper Outerwear NECK Drawstrings**

should be removed completely.