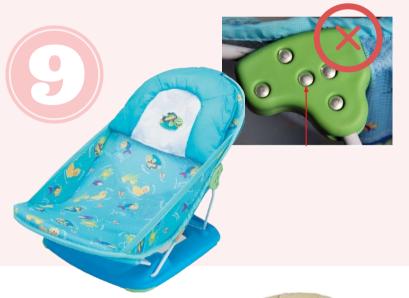

#### Summer Infant Baby Bather

When the bather is lifted and/or carried with an infant in it, its folding wire frame can suddenly disengage from the side hinge.

Bathers with FIVE rivets are recalled. All others are safe to use and to sell at IBF.