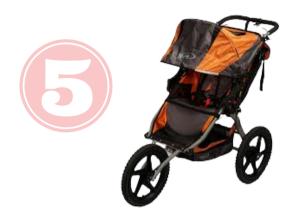

#### **B.O.B. Strollers**

BOB jogging strollers manufactured between January 2009 and September 2015 were recalled for front wheel attachment issues. The replacement thru-bolts are also faulty (model number is S11393700). The bolt can fracture during use, allowing the front wheel of the stroller to detach, posing a risk to the child in the stroller and the adult pushing the stroller. There is no current remedy offered by the manufacturer that makes this item safe to sell at JBF.