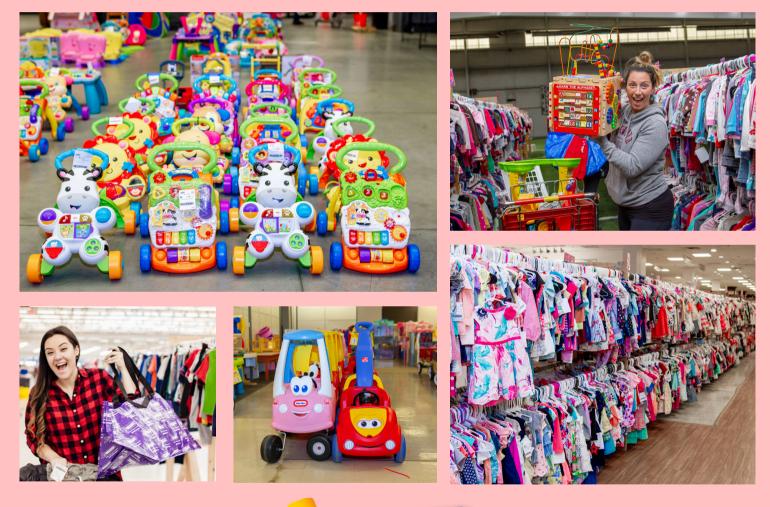

## WHAT TO SELL **OTHER ITEMS**

These are *EXAMPLES* of what we accept in categories that are not clothing, shoes and accessories. All items must meet safety standards. Please include working batteries, and ensure that **all** pieces/parts are present. Check for recalls and be sure all safety straps are included. Keep in mind the three Cs. Items should be clean, complete, & current!

Diapers, Potty Time, Bumbos, Boppies, Pregnancy Pillows, Safety, Feeding Items, Sleep Items

Toys, Infant Toys, Character/Licensed Toys, Little People, Little Kid Electronics, Legos, Floor Toys

Cribs, Toddler Beds, Bed Rails, Bassinets, Pack & Plays,

## These items are always a "YES!"...and when you bring these BIG selling items we can attract more shoppers, which means more of your smaller items sell too.

WHAT GETS A

**YELLOW TAG** 

Safety First: All items must meet safety standards.