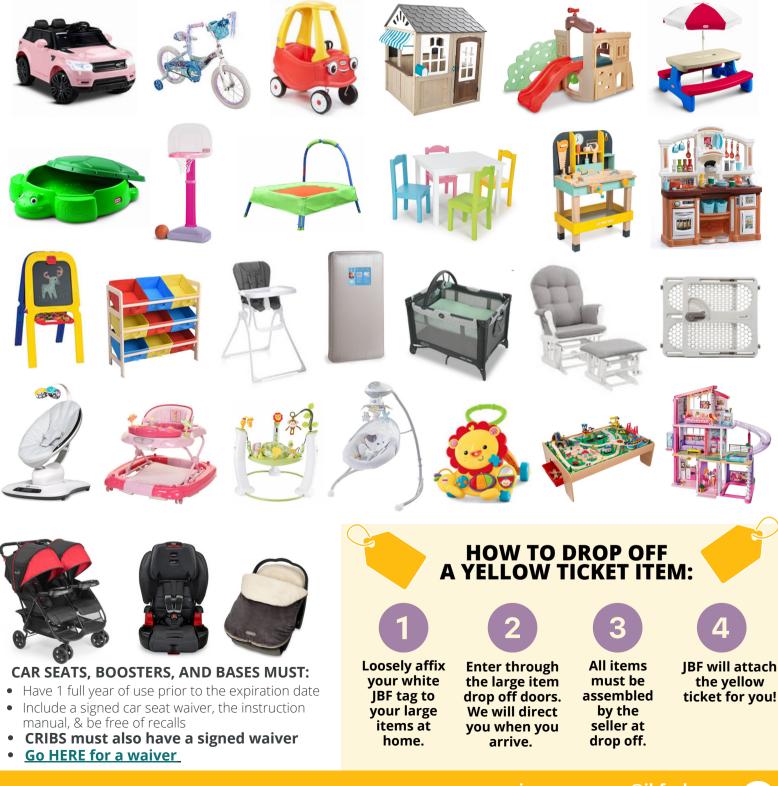

## These items are always a "YES!"...and when you bring these BIG selling items we can attract more shoppers, which means more of your smaller items sell too.

WHAT GETS A

**YELLOW TAG** 

Safety First: All items must meet safety standards.

Please check for recalls at <u>www.cpsc.gov</u> and be sure all safety straps and pieces are included.

NORMAN | EDMOND

AT CATURE